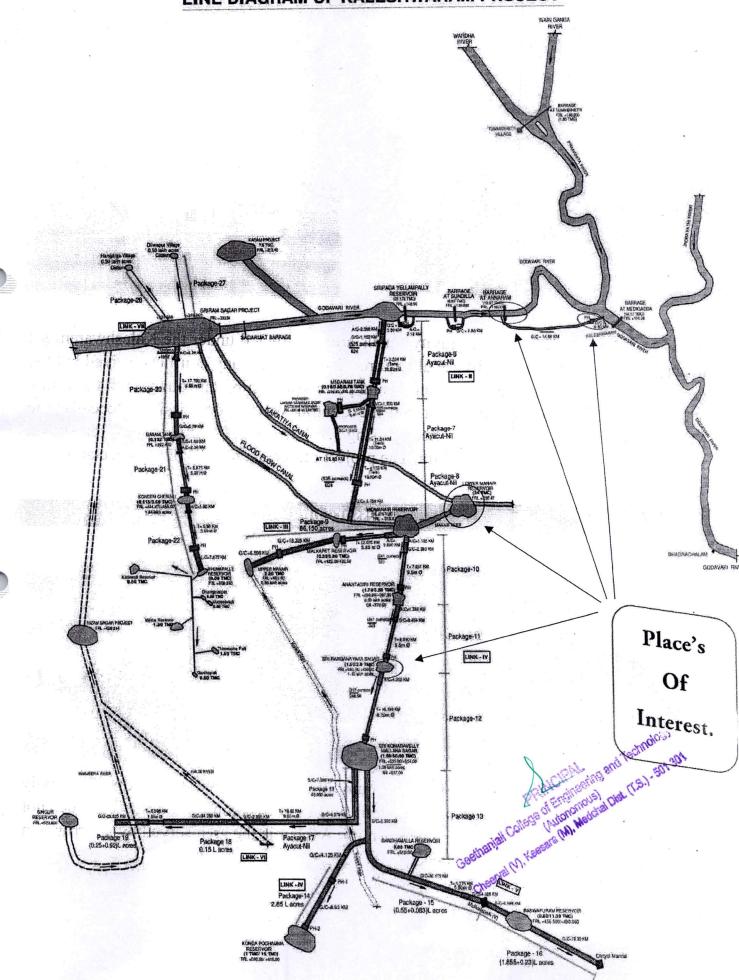

### MOU ACTIVITIES OF CIVIL ENGINEERING DEPARTMENT

| S.No | Name of the Activity                             | Academic<br>Year | Duration | Department |
|------|--------------------------------------------------|------------------|----------|------------|
|      | Geometric Design and Road safety audit of        |                  |          |            |
| 1    | highways                                         | 2019-20          | 1 Day    | CE         |
| 2    | MX Roads                                         | 2018-19          | 7 Days   | CE         |
| 3    | Kaleshwaram lift Irrigation project              | 2019-20          | 2 Days   | CE         |
| 4    | Rivet Architecture software and training program | 2019-20          | 20 Days  | CE         |