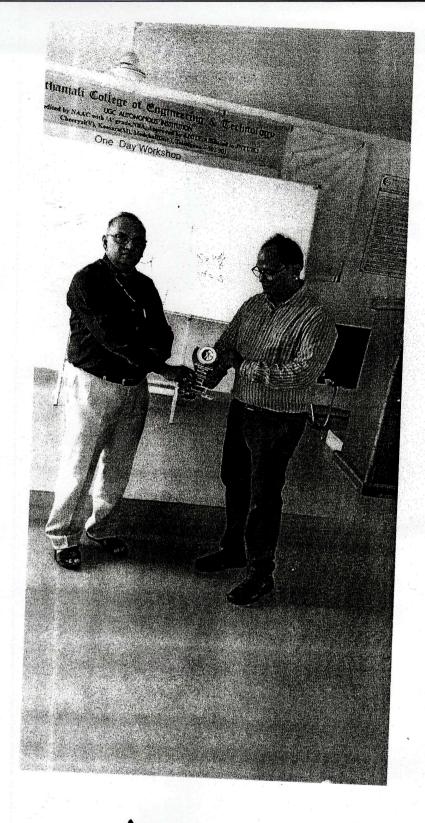

Permanently affiliated to JNTUH, Approved by AICTE,
Accredited by NAAC
Cheeryal (V), Keesara (M), Medchal Dist. 501301
www.geethanjaliinstitutions.com

Road Safety Audit Wooke hop photos.

PRINCIPAL

Geothaniali College of Engs. Tech.